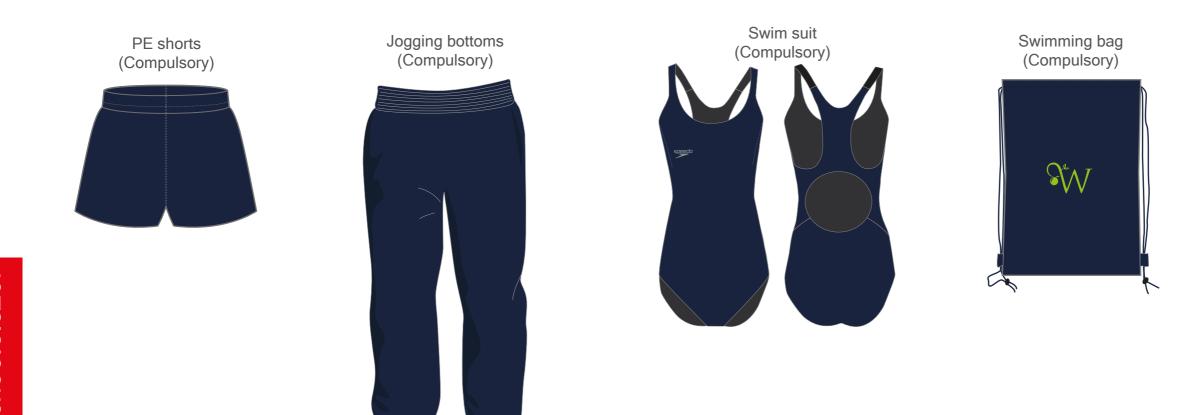

#### **Reception-Year 2 Sportswear**

| ltem                                                                                |            |
|-------------------------------------------------------------------------------------|------------|
| <b>Junior House T-shirt</b><br>Red, Yellow, Green or Blue - crested & reverse print | Compulsory |
| PE Shorts<br>Navy                                                                   | Compulsory |
| Jogging Bottoms<br>Navy                                                             | Compulsory |
| Speedo Swim Suit **<br>Navy                                                         | Compulsory |
| Swimming Bag<br>Navy with crest                                                     | Compulsory |
| <b>Swim Cap</b><br>White, crested                                                   | Compulsory |

\*\* Please note: we understand that it may not be possible to order the school Speedo swimsuits in a small enough size from Schoolblazer. Any plain navy swimsuit is acceptable and we believe Asda sell one, in the smaller sizes, if you need to source one!