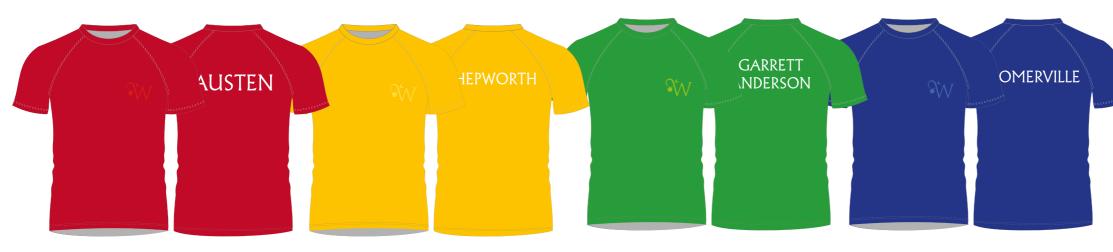

#### **Reception-Year 2 Sportswear**

| ltem                                                                                |            |
|-------------------------------------------------------------------------------------|------------|
| <b>Junior House T-shirt</b><br>Red, Yellow, Green or Blue - crested & reverse print | Compulsory |
| PE Shorts<br>Navy                                                                   | Compulsory |
| Jogging Bottoms<br>Navy                                                             | Compulsory |
| Speedo Swim Suit **<br>Navy                                                         | Compulsory |
| Swimming Bag<br>Navy with crest                                                     | Compulsory |
| <b>Swim Cap</b><br>White, crested                                                   | Compulsory |

#### Reception

Junior House t-shirt (Compulsory)