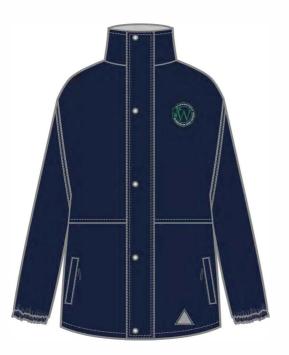

| Item                                                                 | Year        |                              |  |
|----------------------------------------------------------------------|-------------|------------------------------|--|
| Sweatshirt - Green with logo                                         | Rec, Y1, Y2 | Compulsory                   |  |
| Short sleeved polo shirt - Navy with logo                            | Rec, Y1, Y2 | Compulsory                   |  |
| Skirt - Navy with elastic waistband                                  | All Years   | Compulsory                   |  |
| Or                                                                   |             |                              |  |
| Culottes - Navy with elastic waist                                   | All Years   | Compulsory                   |  |
| Or                                                                   |             |                              |  |
| Trousers – Navy with adjustable waist                                | Y1-Y6       | Compulsory                   |  |
| Knee length socks – Navy *                                           | All Years   | Compulsory                   |  |
| Cotton rich tights – Navy *                                          | All Years   | Compulsory                   |  |
| Storm-proof school coat - Navy fleece-<br>lined waterproof with logo | All Years   | Compulsory                   |  |
| Foldaway Cagoul – Navy                                               | All Years   | Optional                     |  |
| Waterproof Trousers - Navy                                           | Rec only    | Compulsory<br>(for Rec only) |  |
| Art Overall - Navy                                                   | All Years   | Optional                     |  |
| Book Bag – Navy with logo                                            | Rec, Y1, Y2 | Compulsory                   |  |
| Knitted Hat - Navy with logo                                         | All Years   | Optional                     |  |
| Knitted Scarf - Striped                                              | All Years   | Optional                     |  |
| Fleece Gloves – Navy *                                               | All Years   | Optional                     |  |

#### Reception

Stormproof coat (Compulsory)

Navy skirt with elasticated

back (Compulsory)

Green crested sweatshirt (Compulsory)

Navy culottes (Compulsory)

Short sleeved polo shirt (Compulsory)

<u>Or</u>