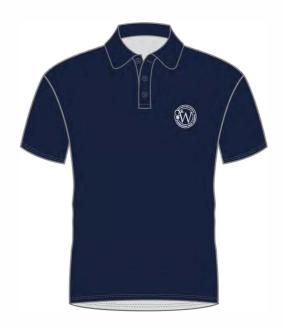

#### **Reception-Year 2 Winter Uniform**

Junior School Winter uniform consists of:

- Navy skirt or culottes (or trousers from Year 1)
- Navy short sleeved crested polo shirt
- Green crested sweatshirt (or navy cardigan from Year 1)
- navy tights or knee length socks.

| Item                                                                 | Year        |                              |  |
|----------------------------------------------------------------------|-------------|------------------------------|--|
| Sweatshirt - Green with logo                                         | Rec, Y1, Y2 | Compulsory                   |  |
| Short sleeved polo shirt - Navy with logo                            | Rec, Y1, Y2 | Compulsory                   |  |
| Skirt - Navy with elastic waistband                                  | All Years   | Compulsory                   |  |
| Or                                                                   |             |                              |  |
| Culottes - Navy with elastic waist                                   | All Years   | Compulsory                   |  |
| Or                                                                   |             |                              |  |
| Trousers – Navy with adjustable waist                                | Y1-Y6       | Compulsory                   |  |
| Knee length socks – Navy *                                           | All Years   | Compulsory                   |  |
| Cotton rich tights – Navy *                                          | All Years   | Compulsory                   |  |
| Storm-proof school coat - Navy fleece-<br>lined waterproof with logo | All Years   | Compulsory                   |  |
| Foldaway Cagoul – Navy                                               | All Years   | Optional                     |  |
| Waterproof Trousers - Navy                                           | Rec only    | Compulsory<br>(for Rec only) |  |
| Art Overall - Navy                                                   | All Years   | Optional                     |  |
| Book Bag – Navy with logo                                            | Rec, Y1, Y2 | Compulsory                   |  |
| Knitted Hat - Navy with logo                                         | All Years   | Optional                     |  |
| Knitted Scarf - Striped                                              | All Years   | Optional                     |  |
| Fleece Gloves – Navy *                                               | All Years   | Optional                     |  |

#### Reception

Stormproof coat (Compulsory)

Navy skirt with elasticated

back (Compulsory)

Green crested sweatshirt (Compulsory)

Navy culottes (Compulsory)

Short sleeved polo shirt (Compulsory)

<u>Or</u>