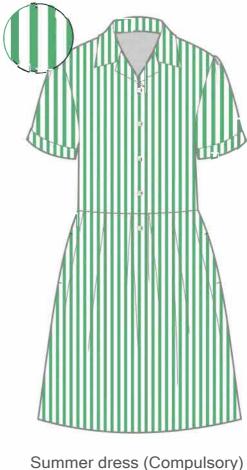

#### **Reception-Year 2 Summer Uniform**

Junior School Summer Uniform consists of:

- Green and white striped summer dress
- Green crested sweatshirt or navy cardigan (available to Reception from the summer term only)
- White ankle or knee length socks

| Item                                 | Year                                        |                                   |
|--------------------------------------|---------------------------------------------|-----------------------------------|
| Sweatshirt - Green with logo         | Rec, Y1, Y2                                 | Compulsory                        |
| Cardigan – navy with contrast trim   | Y1, Y2<br>(Rec from<br>Summer<br>term only) | Compulsory<br>(except for<br>Rec) |
| Summer Dress - Green & white striped | Rec, Y1, Y2                                 | Compulsory                        |
| Ankle Socks – White *                | Rec, Y1, Y2                                 | Compulsory                        |
| Knee Socks - White *                 | All Years                                   | Compulsory                        |
| Baseball Cap – Navy with Logo        | All Years                                   | Optional                          |