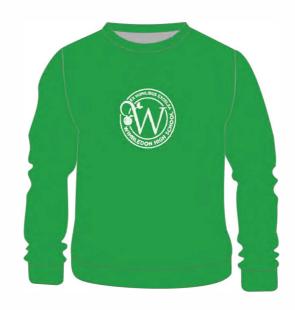

#### **Reception-Year 2 Winter Uniform**

Junior School Winter uniform consists of:

- Navy skirt or culottes (or trousers from Year 1)
- Navy short sleeved crested polo shirt
- Green crested sweatshirt (or navy cardigan from Year 1)
- navy tights or knee length socks.

| Item                                                                 | Year        |                              |  |
|----------------------------------------------------------------------|-------------|------------------------------|--|
| Sweatshirt - Green with logo                                         | Rec, Y1, Y2 | Compulsory                   |  |
| Short sleeved polo shirt - Navy with logo                            | Rec, Y1, Y2 | Compulsory                   |  |
| Skirt - Navy with elastic waistband                                  | All Years   | Compulsory                   |  |
| Or                                                                   |             |                              |  |
| Culottes - Navy with elastic waist                                   | All Years   | Compulsory                   |  |
| Or                                                                   |             |                              |  |
| Trousers – Navy with adjustable waist                                | Y1-Y6       | Compulsory                   |  |
| Knee length socks – Navy *                                           | All Years   | Compulsory                   |  |
| Cotton rich tights – Navy *                                          | All Years   | Compulsory                   |  |
| Storm-proof school coat - Navy fleece-<br>lined waterproof with logo | All Years   | Compulsory                   |  |
| Foldaway Cagoul – Navy                                               | All Years   | Optional                     |  |
| Waterproof Trousers - Navy                                           | Rec only    | Compulsory<br>(for Rec only) |  |
| Art Overall - Navy                                                   | All Years   | Optional                     |  |
| Book Bag – Navy with logo                                            | Rec, Y1, Y2 | Compulsory                   |  |
| Knitted Hat - Navy with logo                                         | All Years   | Optional                     |  |
| Knitted Scarf - Striped                                              | All Years   | Optional                     |  |
| Fleece Gloves – Navy *                                               | All Years   | Optional                     |  |

#### Reception

Stormproof coat (Compulsory)

Navy skirt with elasticated

back (Compulsory)

Green crested sweatshirt (Compulsory)

Navy culottes (Compulsory)

Short sleeved polo shirt (Compulsory)

<u>Or</u>