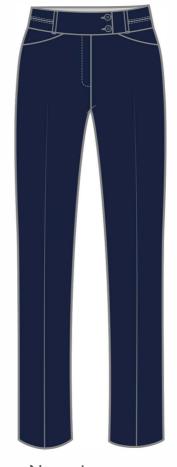

| Item                                                                 | Year        |                              |  |
|----------------------------------------------------------------------|-------------|------------------------------|--|
| Sweatshirt - Green with logo                                         | Rec, Y1, Y2 | Compulsory                   |  |
| Short sleeved polo shirt - Navy with logo                            | Rec, Y1, Y2 | Compulsory                   |  |
| Skirt - Navy with elastic waistband                                  | All Years   | Compulsory                   |  |
| Or                                                                   |             |                              |  |
| Culottes - Navy with elastic waist                                   | All Years   | Compulsory                   |  |
| Or                                                                   |             |                              |  |
| Trousers - Navy with adjustable waist                                | Y1-Y6       | Compulsory                   |  |
| Knee length socks - Navy*                                            | All Years   | Compulsory                   |  |
| Cotton rich tights - Navy *                                          | All Years   | Compulsory                   |  |
| Storm-proof school coat - Navy fleece-<br>lined waterproof with logo | All Years   | Compulsory                   |  |
| Foldaway Cagoul - Navy                                               | All Years   | Optional                     |  |
| Waterproof Trousers - Navy                                           | Rec only    | Compulsory<br>(for Rec only) |  |
| Art Overall - Navy                                                   | All Years   | Optional                     |  |
| Book Bag - Navy with logo                                            | Rec, Y1, Y2 | Compulsory                   |  |
| Knitted Hat - Navy with logo                                         | All Years   | Optional                     |  |
| Knitted Scarf - Striped                                              | All Years   | Optional                     |  |
| Fleece Gloves - Navy *                                               | All Years   | Optional                     |  |

Navy culottes (Compulsory)

Or

Navy trousers (Compulsory)

Summer dress (Compulsory)

Please note: pupils may wear a navy skirt or culottes or trousers.

You do not need to purchase both options.