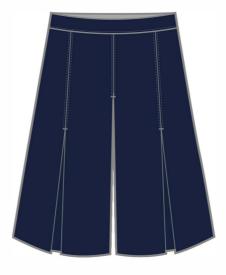

#### **Reception-Year 2 Winter Uniform**

Junior School Winter uniform consists of:

- Navy skirt or culottes (or trousers from Year 1)
- Navy short sleeved crested polo shirt
- Green crested sweatshirt (or navy cardigan from Year 1)
- navy tights or knee length socks.

| Item                                                                 | Year        |                              |  |
|----------------------------------------------------------------------|-------------|------------------------------|--|
| Sweatshirt - Green with logo                                         | Rec, Y1, Y2 | Compulsory                   |  |
| Short sleeved polo shirt - Navy with logo                            | Rec, Y1, Y2 | Compulsory                   |  |
| Skirt - Navy with elastic waistband                                  | All Years   | Compulsory                   |  |
| Or                                                                   |             |                              |  |
| Culottes - Navy with elastic waist                                   | All Years   | Compulsory                   |  |
| Or                                                                   |             |                              |  |
| Trousers - Navy with adjustable waist                                | Y1-Y6       | Compulsory                   |  |
| Knee length socks - Navy*                                            | All Years   | Compulsory                   |  |
| Cotton rich tights - Navy *                                          | All Years   | Compulsory                   |  |
| Storm-proof school coat - Navy fleece-<br>lined waterproof with logo | All Years   | Compulsory                   |  |
| Foldaway Cagoul - Navy                                               | All Years   | Optional                     |  |
| Waterproof Trousers - Navy                                           | Rec only    | Compulsory<br>(for Rec only) |  |
| Art Overall - Navy                                                   | All Years   | Optional                     |  |
| Book Bag - Navy with logo                                            | Rec, Y1, Y2 | Compulsory                   |  |
| Knitted Hat - Navy with logo                                         | All Years   | Optional                     |  |
| Knitted Scarf - Striped                                              | All Years   | Optional                     |  |
| Fleece Gloves - Navy *                                               | All Years   | Optional                     |  |

Navy culottes (Compulsory)

Or

Navy trousers (Compulsory)

Summer dress (Compulsory)

Please note: pupils may wear a navy skirt or culottes or trousers.

You do not need to purchase both options.