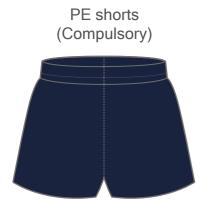

#### **Reception-Year 2 Sportswear**

| Item                                                                         |            |
|------------------------------------------------------------------------------|------------|
| Junior House T-shirt<br>Red, Yellow, Green or Blue - crested & reverse print | Compulsory |
| PE Shorts<br>Navy                                                            | Compulsory |
| Jogging Bottoms<br>Navy                                                      | Compulsory |
| Speedo Swim Suit **<br>Navy                                                  | Compulsory |
| Swimming Bag<br>Navy with crest                                              | Compulsory |
| Swim Cap<br>White, crested                                                   | Compulsory |