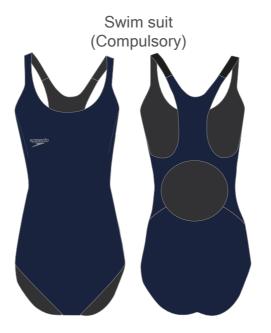

#### **Reception-Year 2 Sportswear**

| Item                                                                         |            |
|------------------------------------------------------------------------------|------------|
| Junior House T-shirt<br>Red, Yellow, Green or Blue - crested & reverse print | Compulsory |
| PE Shorts<br>Navy                                                            | Compulsory |
| Jogging Bottoms<br>Navy                                                      | Compulsory |
| Speedo Swim Suit **<br>Navy                                                  | Compulsory |
| Swimming Bag<br>Navy with crest                                              | Compulsory |
| Swim Cap<br>White, crested                                                   | Compulsory |

#### Schoolblazer (www.schoolblazer.com)

The Friends of Wimbledon High School (FoWHS) also run regular second-hand unform sales throughout the year.

<sup>\*\*</sup> Please note: we understand that it may not be possible to order the school Speedo swimsuits in a small enough size from Schoolblazer. Any plain navy swimsuit is acceptable and we believe Asda sell one, in the smaller sizes, if you need to source one!