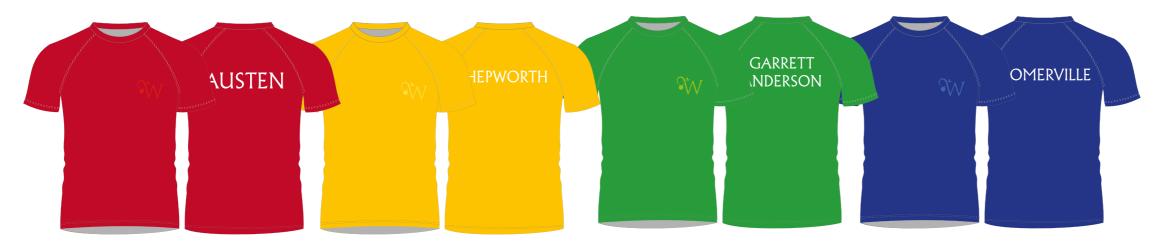

#### **Reception-Year 2 Sportswear**

| Item                                                                         |            |
|------------------------------------------------------------------------------|------------|
| Junior House T-shirt<br>Red, Yellow, Green or Blue - crested & reverse print | Compulsory |
| PE Shorts<br>Navy                                                            | Compulsory |
| Jogging Bottoms<br>Navy                                                      | Compulsory |
| Speedo Swim Suit **<br>Navy                                                  | Compulsory |
| Swimming Bag<br>Navy with crest                                              | Compulsory |
| Swim Cap<br>White, crested                                                   | Compulsory |

#### Reception

Junior House t-shirt (Compulsory)