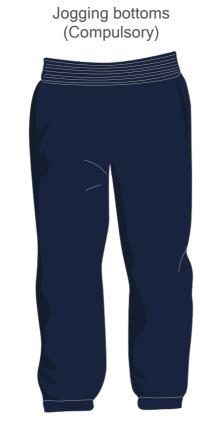

#### **Reception-Year 2 Sportswear**

| Item                                                                         |            |
|------------------------------------------------------------------------------|------------|
| Junior House T-shirt<br>Red, Yellow, Green or Blue - crested & reverse print | Compulsory |
| PE Shorts<br>Navy                                                            | Compulsory |
| Jogging Bottoms<br>Navy                                                      | Compulsory |
| Speedo Swim Suit **<br>Navy                                                  | Compulsory |
| Swimming Bag<br>Navy with crest                                              | Compulsory |
| Swim Cap<br>White, crested                                                   | Compulsory |