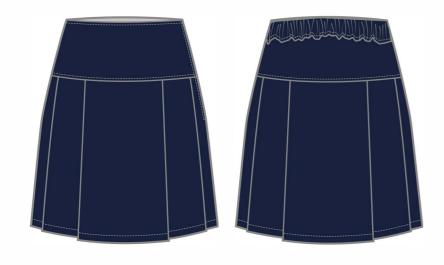

#### **Reception-Year 2 Winter Uniform**

Junior School Winter uniform consists of:

- Navy skirt or culottes (or trousers from Year 1)
- Navy short sleeved crested polo shirt
- Green crested sweatshirt (or navy cardigan from Year 1)
- navy tights or knee length socks.

| Item                                                                 | Year        |                              |  |
|----------------------------------------------------------------------|-------------|------------------------------|--|
| Sweatshirt - Green with logo                                         | Rec, Y1, Y2 | Compulsory                   |  |
| Short sleeved polo shirt - Navy with logo                            | Rec, Y1, Y2 | Compulsory                   |  |
| Skirt - Navy with elastic waistband                                  | All Years   | Compulsory                   |  |
| Or                                                                   |             |                              |  |
| Culottes - Navy with elastic waist                                   | All Years   | Compulsory                   |  |
| Or                                                                   |             |                              |  |
| Trousers - Navy with adjustable waist                                | Y1-Y6       | Compulsory                   |  |
| Knee length socks - Navy*                                            | All Years   | Compulsory                   |  |
| Cotton rich tights - Navy *                                          | All Years   | Compulsory                   |  |
| Storm-proof school coat - Navy fleece-<br>lined waterproof with logo | All Years   | Compulsory                   |  |
| Foldaway Cagoul - Navy                                               | All Years   | Optional                     |  |
| Waterproof Trousers - Navy                                           | Rec only    | Compulsory<br>(for Rec only) |  |
| Art Overall - Navy                                                   | All Years   | Optional                     |  |
| Book Bag - Navy with logo                                            | Rec, Y1, Y2 | Compulsory                   |  |
| Knitted Hat - Navy with logo                                         | All Years   | Optional                     |  |
| Knitted Scarf - Striped                                              | All Years   | Optional                     |  |
| Fleece Gloves - Navy *                                               | All Years   | Optional                     |  |

### schoolblazer

Y1-2

Stormproof coat (Compulsory)

Green crested sweatshirt (Compulsory)

<u>Or</u>

Cardigan with contrast trim (Compulsory)

Short sleeved polo shirt (Compulsory)

Navy skirt with elasticated back (Compulsory)