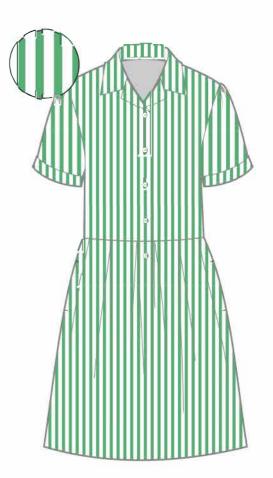

#### **Reception-Year 2 Summer Uniform**

Junior School Summer Uniform consists of:

- Green and white striped summer dress
- Green crested sweatshirt or navy cardigan (available to Reception from the summer term only)
- White ankle or knee length socks

| Item                                 | Year                                        |                                   |
|--------------------------------------|---------------------------------------------|-----------------------------------|
| Sweatshirt - Green with logo         | Rec, Y1, Y2                                 | Compulsory                        |
| Cardigan – navy with contrast trim   | Y1, Y2<br>(Rec from<br>Summer<br>term only) | Compulsory<br>(except for<br>Rec) |
| Summer Dress - Green & white striped | Rec, Y1, Y2                                 | Compulsory                        |
| Ankle Socks - White *                | Rec, Y1, Y2                                 | Compulsory                        |
| Knee Socks - White *                 | All Years                                   | Compulsory                        |
| Baseball Cap - Navy with Logo        | All Years                                   | Optional                          |

Navy culottes (Compulsory)

Or

Navy trousers (Compulsory)

Summer dress (Compulsory)

Please note: pupils may wear a navy skirt or culottes or trousers.

You do not need to purchase both options.